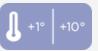

## **TECHNICAL SPECIFICATIONS**

| Capacity                         | 350 L          |
|----------------------------------|----------------|
| Temperature                      | K4 (+1°C~+9°C) |
| Consumption                      | 1.82 kWh/24h   |
| Rated Power                      | 155 W          |
| Noise level                      | 46 dB(A)       |
| Net Weight                       | 56 Kg          |
| Gross Weight                     | 66 Kg          |
| External Dimensions (WxDxH mm)   | 600x570x1835   |
| Internal Dimensions (WxDxH mm)   | 505x440x1315   |
| Packaging dimensions (WxDxH mm)  | 730x640x2020   |
| Loading quantities 20'/40'/40'HQ | 27/57/57       |