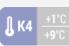

## **TECHNICAL SPECIFICATIONS**

| Capacity                         | 350 L          |
|----------------------------------|----------------|
| Temperature                      | K4 (+1°C~+9°C) |
| Consumption                      | 1.82 kWh/24h   |
| Rated Power                      | 155 W          |
| Noise level                      | 46 dB(A)       |
| Net Weight                       | 56 Kg          |
| Gross Weight                     | 66 Kg          |
| External Dimensions (WxDxH mm)   | 600x570x1835   |
| Internal Dimensions (WxDxH mm)   | 505x440x1315   |
| Packaging dimensions (WxDxH mm)  | 730x640x2020   |
| Loading quantities 20'/40'/40'HQ | 27/57/57       |