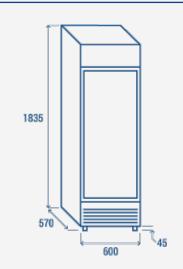

## **TECHNICAL SPECIFICATIONS**

| Capacity                         | 350 L          |
|----------------------------------|----------------|
| Temperature                      | K4 (+1°C~+9°C) |
| Consumption                      | 1.82 kWh/24h   |
| Rated Power                      | 155 W          |
| Noise level                      | 46 dB(A)       |
| Net Weight                       | 56 Kg          |
| Gross Weight                     | 66 Kg          |
| External Dimensions (WxDxH mm)   | 600x570x1835   |
| Internal Dimensions (WxDxH mm)   | 505x440x1315   |
| Packaging dimensions (WxDxH mm)  | 730x640x2020   |
| Loading quantities 20'/40'/40'HQ | 27/57/57       |

## **PRODUCT DIMENSIONS**