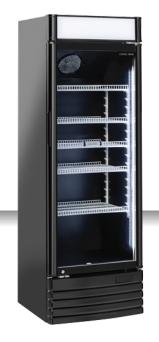

## **DRINKS | Drink Cabinets**

DRINK COOLER ▶ DC LINE ▶ HINGED DOORS

## **GENERAL FEATURES**

| 350 Lt. Upright drink cooler                      | • |
|---------------------------------------------------|---|
| Black coated steel for internal and external side | • |
| Static cooling with fan assisted cooling          | • |
| Manual Defrost                                    | • |
| Foaming Agent Cyclopentane (35mm per side)        | • |
| Mechanical thermostat                             | • |
| Removable Gasket                                  | • |
| Adjustable shelves: 5 Pcs + 1 Pcs Bottom          | • |
| Switches for internal light and canopy            | • |
| Toughened safety tempered glass                   | • |
| Lock fitted as standard                           | • |
| Inner vertical LED light / LED for canopy         | • |
| N.2 Adjustable feet + N.2 Rollers at the back     | • |
| Energy efficiency class: D                        | • |

## **TECHNICAL SPECIFICATIONS**

| Capacity                         | 350 L          |
|----------------------------------|----------------|
| Temperature                      | K4 (+1°C~+9°C) |
| Consumption                      | 1.82 kWh/24h   |
| Rated Power                      | 155 W          |
| Noise level                      | 46 dB(A)       |
| Net Weight                       | 56 Kg          |
| Gross Weight                     | 66 Kg          |
| External Dimensions (WxDxH mm)   | 600x570x1835   |
| Internal Dimensions (WxDxH mm)   | 505x440x1315   |
| Packaging dimensions (WxDxH mm)  | 730x640x2020   |
| Loading quantities 20'/40'/40'HQ | 27/57/57       |